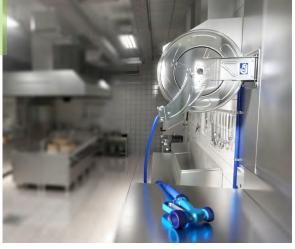

## Stainless Steel Hose Reels Designed for Food Safety in F&B Washdown Applications

CEJN hose reels keep the food and beverage production environment clean and sanitized. Using hose reels enables a higher sanitary level as the hoses are rolled back into their cases after use, and thereby, minimizing the risk of having the washdown gun touch the floor. Workplace safety is also increased by preventing tripping hazards when hoses aren't lying on the floor.

- Available with food-approved PVC hose or rubber hose
- High-performing stainless steel alloys (AISI304 or AISI316)
- Durable design
  Easy to clean
  Install on floors or ceilings

**CEJN North America** 

#### Washdown Gun

CEJN Washdown guns is the ideal accessory for CEJN's stainless steel hose reels. Washdown guns are suitable for hot water up to a working pressure of 24 bar (348 PSI) with an adjustable jet controlled by the trigger. Ergonomic construction, shockproof plastic, hand guard and an easily operated trigger are features that help making the washing

operations less heavy. CEJN Washdown guns are available in brass or stainless steel for corrosive liquids. Fixed inlet or swivel inlet to simplify the washdown operations.