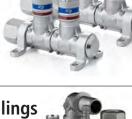

### Multi-Link System

- Versatile units save both time, space and energy
- ✓ Available in 1 to 5 outlets
- ✓ Powered by eSafe quick couplings
- ✓ Flexible design