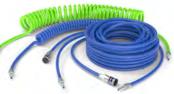

# Compressed Air Hose Kits

# Streamline your hose operations with FDA approved PUR Hose Kits

CEJN Stream-Line compressed air hose kits are ready-to-use kits that make it easy to acquire suitable hose and coupling combinations

for pneumatic applications. No tools are required to set it up, and it does not require follow-up tightening. The kits are available in several pre-configured combinations of quick couplings with the CEJN Stream-Line polyurethane hose or the anti-static rubber hose. Some configurations include the eSafe Stream-Line couplings and nipples for reusable and leak-free hose connections and hi-vis hose for increased workplace safety.