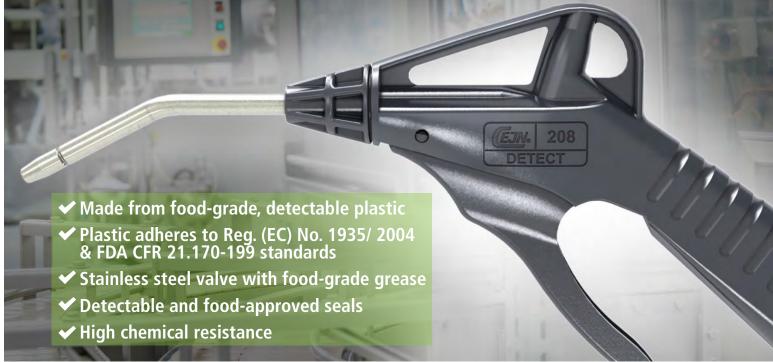

# **Safety Equipment Solutions**

- Quick Connect Solutions for Your Food Safety Culture

Introducing the 208 Detect: the First-of-Its-Kind Metal & X-Ray-Detectable Plastic Blow Gun

Made from food-grade, detectable plastic and featuring metal detectable seals and a stainless steel valve, the 208 Detect minimizes the risk of foreign body contamination, product rejections, expensive recalls, and product waste. It can be used for a variety of compressed air applications, including where a blow gun is used in close proximity with food during production: blow-off, air cleaning, drying (e.g., blowing food debris off equipment, conveyors, and drying of utensils); meat and dairy processing; food packaging; and vacuum sealing. The 208 Detect adheres to with Reg. (EC) No 1935/2004 and FDA CFR 21.170-199; and complies with HACCP, IFS and BRC procedures.