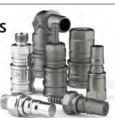

# **eSafe**<sup>™</sup>

- ✓ Vented Safety Coupling
- Available in Stainless Steel for leak-free energy efficiency
- ✓ High flow Low pressure drop
- Extreme durability

# Streamline your hose operations with FDA approved PUR Hose Kits

CEJN Stream-Line compressed air hose kits are ready-to-use kits that make it easy to acquire suitable hose and coupling combinations

for pneumatic applications. No tools are required to set it up, and it does not require follow-up tightening. The kits are available in several pre-configured combinations of quick couplings with the CEJN Stream-Line polyurethane hose or the anti-static rubber hose. Some configurations include the eSafe Stream-Line couplings and nipples for reusable and leak-free hose connections and hi-vis hose for increased workplace safety.