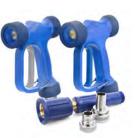

#### Washdown Gun

CEJN Washdown guns is the ideal accessory for CEJN's stainless steel hose reels. Washdown guns are suitable for hot water up to a working pressure of 24 bar (348 PSI) with an adjustable jet controlled by the trigger. Ergonomic construction, shockproof plastic, hand guard and an easily operated trigger are features that help making the washing

operations less heavy. CEJN Washdown guns are available in brass or stainless steel for corrosive liquids. Fixed inlet or swivel inlet to simplify the washdown operations.